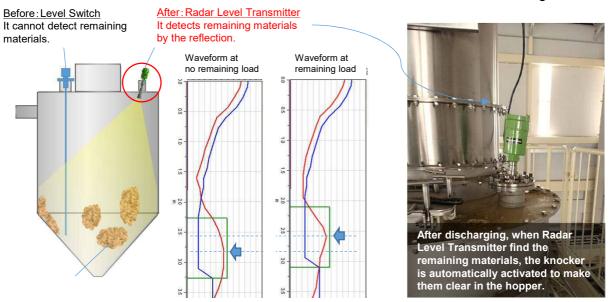

## **Clearing the remaining material Avoiding Quality Issues and Accidents!**

In food industry, if the old materials mixed into new materials accidentally, it results in a big quality problem. At a certain beverage plant, the staffs check the remaining old materials visually every time due to their quality issue, because the lower limit switch cannot detect all remaining materials.

However, Matsushima Radar Level Transmitter can solve it and results in labor saving.

Photo: Radar Level Transmitter measuring the level of food material silo and additionally, monitoring the remaining material and rat hole.