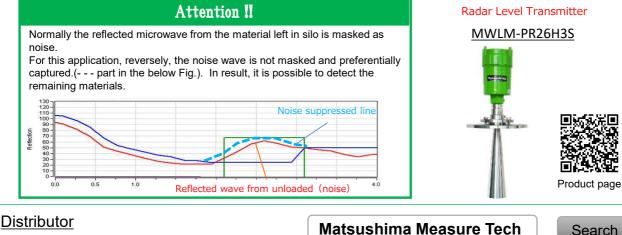

However, Matsushima Radar Level Transmitter can solve it and results in labor saving.

Photo: Radar Level Transmitter measuring the level of food material silo and additionally, monitoring the remaining material and rat hole.